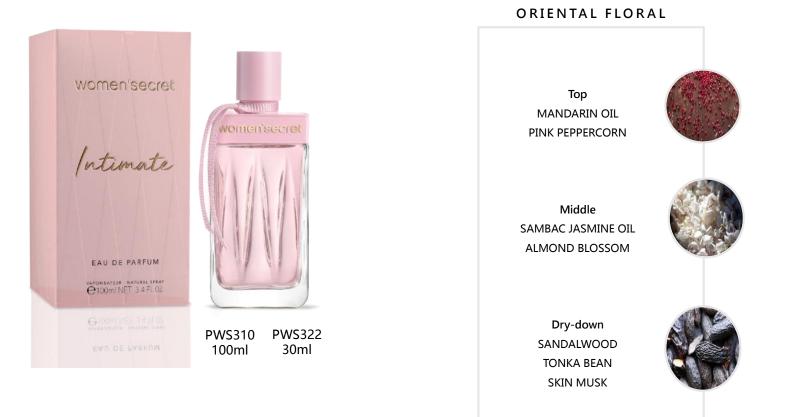

## **WS** INTIMATE

A sophisticated yet discreet design, linked with a woman's sensual virtue and intimate tenderness. A faceted transparent glass combined with a soft pink colour, marking a qualitative and charming feminine style. "The modern femininity and sensuality of a tonka bean, revealed by an elegant duo of white flowers, and enveloped in a soft skin musk."