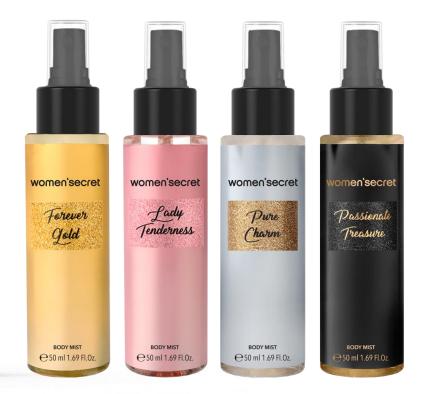

### BODY MIST COLLECTION

A classic format within the brand, currently with 6 different fragrances that collect the main olfactory families of perfumery.

The bottle bow brings us closer and links us to the world of lingerie and provides a very feminine design touch.

#### BODY MIST COLLECTION

A classic format within the brand, currently with 6 different fragrances that collect the main olfactory families of perfumery.

The bottle bow brings us closer and links us to the world of lingerie and provides a very feminine design touch.