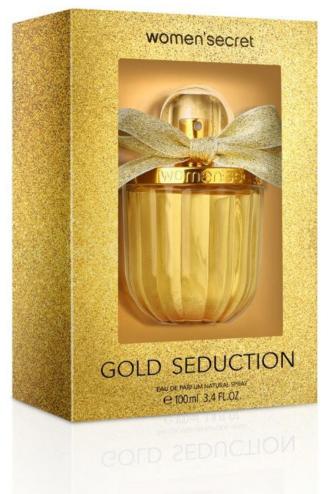

### **GOLD SEDUCTION**

We turned our bottle into a sophisticated and sexy version. A daring touch, sensual perfume and elements that reminds us of special occasions: lace, glitter, metallic sexy colors...

### **GOLD SEDUCTION**

An addictive perfume which opens with a fresh and deliciously fruity outing based on citrus and red berries. The elegant and creamy floral heart reveals a sensual background with sweet notes and precious woods that make this an authentic temptation.

## "An addictive sensual fragrance of strong distinct character".

### FLORAL, FRUITY, GOURMAND

Top RASPBERRY, BERGAMOT, LEMON , MANDARIN

Middle PEACH, JASMINE WHITE FLORAL

Dry-down PATCHOULI CASHMERAN VANILLA CEDARWOOD MUSK