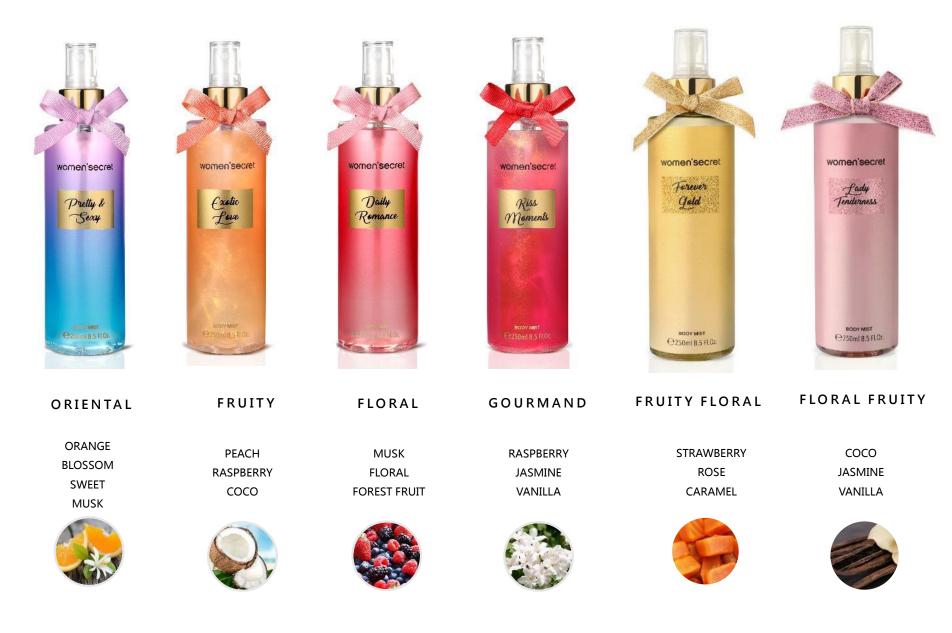

### BODY MIST COLLECTION

A classic format within the brand, currently with 6 different fragrances that collect the main olfactory families of perfumery.

The bottle bow brings us closer and links us to the world of lingerie and provides a very feminine design touch.

#### BODY MIST COLLECTION

A classic format within the brand, currently with 6 different fragrances that collect the main olfactory families of perfumery.

The bottle bow brings us closer and links us to the world of lingerie and provides a very feminine design touch.