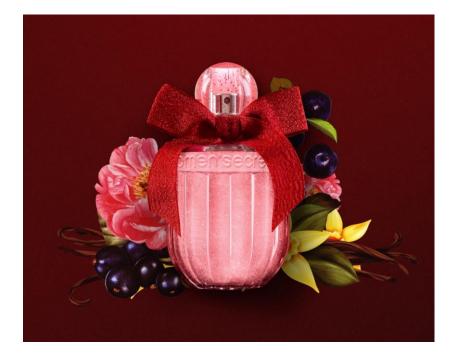

### ROUGE SEDUCTION

Fragrance

Top Notes Bergamot Italy, Pear, Blackcurrant Middle Notes Lily of the Valley, Peony, Jasmine Sambac, Caramel Dry-down Notes Patchouli Coeur, Vanilla, Musk