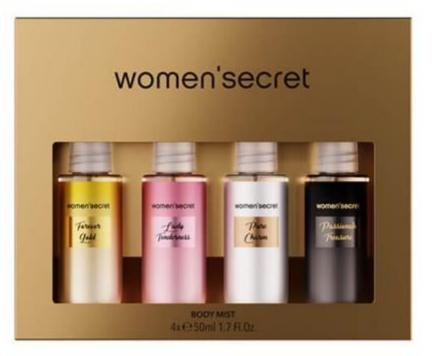

### BODY MIST COLLECTION

A classic format within the brand, currently with 6 different fragrances that collect the main olfactory families of perfumery.

The bottle bow brings us closer and links us to the world of lingerie and provides a very feminine design touch.

#### BODY MIST COLLECTION

A classic format within the brand, currently with 6 different fragrances that collect the main olfactory families of perfumery.

The bottle bow brings us closer and links us to the world of lingerie and provides a very feminine design touch.