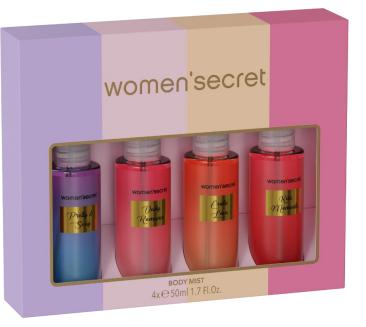

### BODY MIST COLLECTION

A classic format within the brand, currently with 6 different fragrances that collect the main olfactory families of perfumery.

The bottle bow brings us closer and links us to the world of lingerie and provides a very feminine design touch.

#### BODY MIST COLLECTION

A classic format within the brand, currently with 6 different fragrances that collect the main olfactory families of perfumery.

The bottle bow brings us closer and links us to the world of lingerie and provides a very feminine design touch.