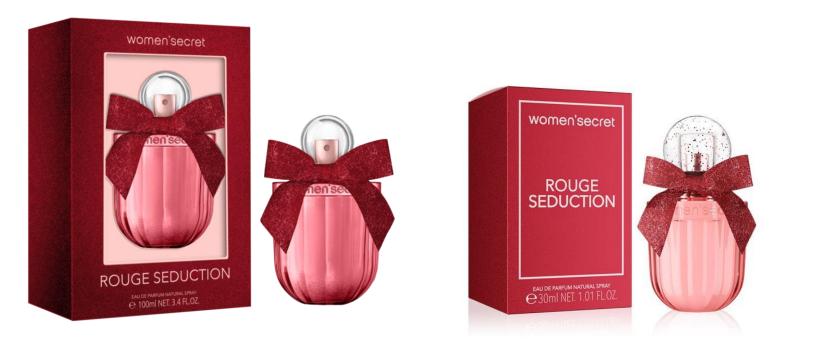

### **ROUGE SEDUCTION**

Design

EDP 100ML PWS390 EDP 30ML PWS393

### ROUGE SEDUCTION

Fragrance

Top Notes Bergamot Italy, Pear, Blackcurrant Middle Notes Lily of the Valley, Peony, Jasmine Sambac, Caramel Dry-down Notes Patchouli Coeur, Vanilla, Musk