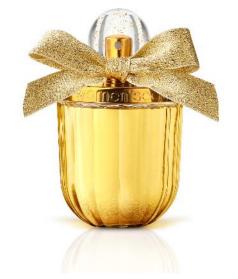

### **GOLD SEDUCTION**

We turned our bottle into a sophisticated and sexy version. A daring touch, sensual perfume and elements that reminds us of special occasions: lace, glitter, metallic sexy colors...

### **GOLD SEDUCTION**

An addictive perfume which opens with a fresh and deliciously fruity outing based on citrus and red berries. The elegant and creamy floral heart reveals a sensual background with sweet notes and precious woods that make this an authentic temptation.

## "An addictive sensual fragrance of strong distinct character".

### FLORAL, FRUITY, GOURMAND

Top RASPBERRY, BERGAMOT, LEMON , MANDARIN

Middle PEACH, JASMINE WHITE FLORAL

Dry-down PATCHOULI CASHMERAN VANILLA CEDARWOOD MUSK