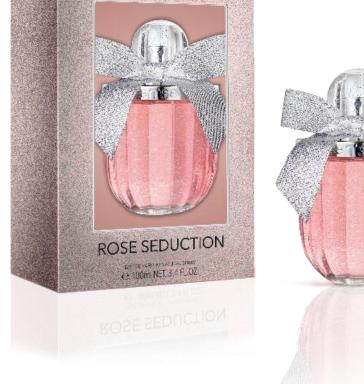

### **ROSE SEDUCTION**

Sexy universe continues to grow. This time it is dressed in pink, and we keep the glitter, but in a very sophisticated, flirty and festive tone.

"A seductive oriental fragrance, with a fresh floral mist."

### **ROSE SEDUCTION**

Rose Seduction, a sophisticated and irresistible fragrance that captivates with top notes of orange blossom, apple and tangerine. As the heart is revealed, sweet notes and jasmine vibrate along with the elegant and comfortable background of vanilla and