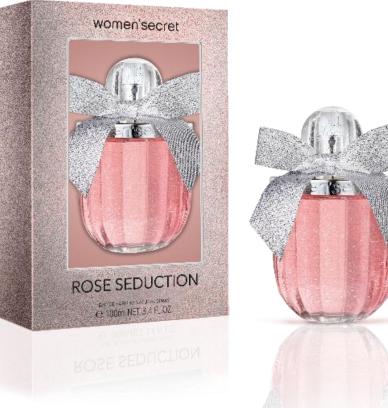

### **ROSE SEDUCTION**

Sexy universe continues to grow. This time it is dressed in pink, and we keep the glitter, but in a very sophisticated, flirty and festive tone.

"A seductive oriental fragrance, with a fresh floral mist."

### **ROSE SEDUCTION**

Rose Seduction, a sophisticated and irresistible fragrance that captivates with top notes of orange blossom, apple and tangerine. As the heart is revealed, sweet notes and jasmine vibrate along with the elegant and comfortable background of vanilla and