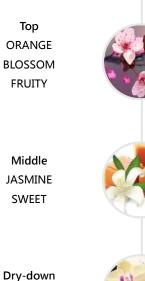

### **ROSE SEDUCTION**

Rose Seduction, a sophisticated and irresistible fragrance that captivates with top notes of orange blossom, apple and tangerine. As the heart is revealed, sweet notes and jasmine vibrate along with the elegant and comfortable background of vanilla and