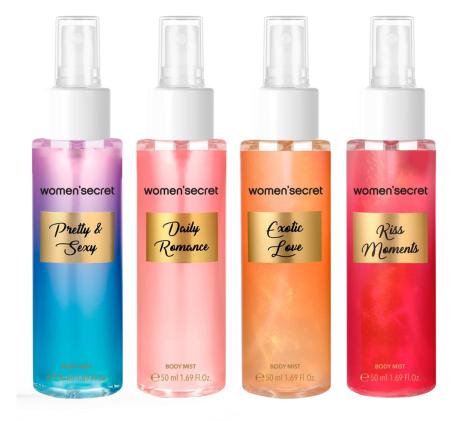

### BODY MIST COLLECTION

A classic format within the brand, currently with 6 different fragrances that collect the main olfactory families of perfumery.

The bottle bow brings us closer and links us to the world of lingerie and provides a very feminine design touch.

#### BODY MIST COLLECTION

A classic format within the brand, currently with 6 different fragrances that collect the main olfactory families of perfumery.

The bottle bow brings us closer and links us to the world of lingerie and provides a very feminine design touch.